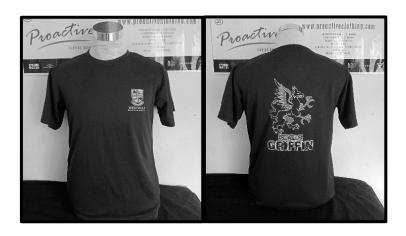

This programme is <u>compulsory and a fee of R50.00 is required per boy</u> to cover the costs of the productions that TRULIFE facilitate. An additional <u>R150</u> fee is required if you would like to purchase your son a "Certified Griffin" T-shirt. (Please see examples below). A total cost <u>of R200.00</u>. Please pay the school via EFT payment with the following reference, surname, and class. **E.g. Gumede8VDM.** We also, kindly request that you send your son with a can of food to donate to charity the week before the 11<sup>th</sup>.

School will finish at 13h00 for all three days. Your son will be required to wear his PE kit for all three days of the programme. Please return the reply slip to your sons form teacher by no later than Friday the 11<sup>th</sup> of August. This is to insure the timeous ordering of the Griffin T-shirts.